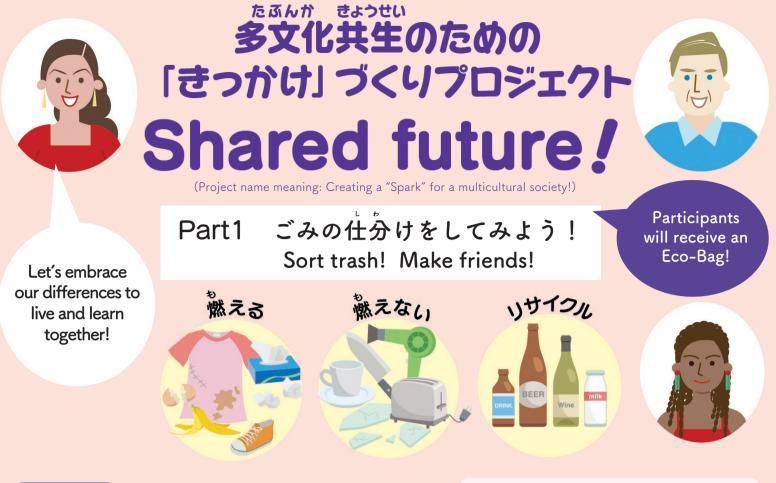

#### Introduction

Based on the voices of foreign residents of Kitakami who have expressed, "I'd like to know more about my area," and, "I'd like to make some Japanese friends," we're holding a workshop! We aim to build a great community with everyone, regardless of nationality. Come interact with neighbors and new friends for part one: Sort Trash! Make Friends!

#### **Participants**

Both Foreign & Japanese Residents (50 people) \*If registrants number under 50, walk-in participation OK.

Fee 🔿

Free!

Location